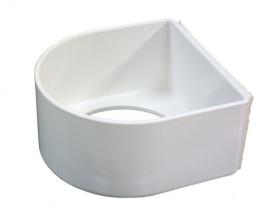

## Fresh Wave IAQ Gel Wall Mount Unit

The Fresh Wave IAQ Gel Wall Mount Unit is designed to hold one jar of 8oz. gel. It can be easily mounted to most surfaces.

Made of white plastic, the unit is functional and subtle; hiding the product out of sight allowing it to work discreetly. It features a cutout in the bottom of the unit making it easy for removal once it is time to replace the product.

## **Technical Information:**

- ADA Compliant.
- Designed for use with Fresh Wave IAQ 8oz. Gel.
- The Gel Wall Mount Unit can be mounted to most surfaces using the industrial strength double-face tape provided with each unit.
- Cleaning the Mounting Surface: The mounting surface must be free of dirt & grease. Wipe down the mounting surface with alcohol before adhering the Gel Wall Mount Unit to the surface of the wall.
- Mount the unit at least 7 ft. above the floor, but not closer than 12 in. from the ceiling.
- Locate the Gel Wall Mount Unit comfortably away from air return and air supply vents as well as windows. Locating the units too near excessive air flow may accelerate evaporation.